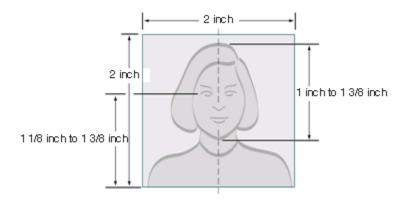

## Photo Composition Template

- Make sure the photo presents the full head from the top of the hair to the bottom of the chin
- Center the head with the frame
- The person in the photo should have a neutral expression and be facing the camera

## **Paper Photo Head Size Template**

- Photo must be 2 inches by 2 inches
- The height of the head (top of hair to bottom of chin) should measure 1 inch to 1 3/8 inches (25 mm 35 mm)
- Make sure the eye height is between 1 1/8 inches to 1 3/8 inches (28 mm
  35 mm) from the bottom of the photo